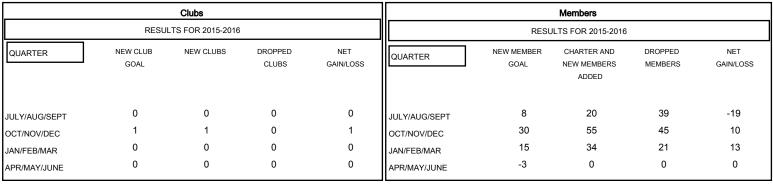

## District 5M 4

Results as of: 2/29/2016

GMT: Judy Hankom LOCATION MINNESOTA GMT CA 1

|      | CURRENT YEAR GOALS FOR NEW |
|------|----------------------------|
| мемв | ERS                        |

CURRENT YEAR ACTUAL MEMBERS