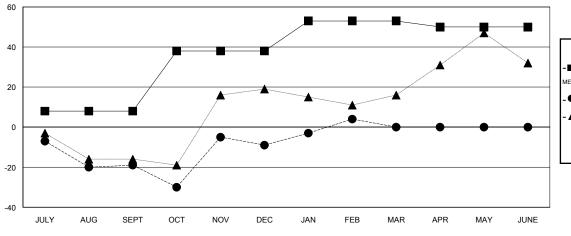

## District 5M 4

Results as of: 2/29/2016

GMT: Judy Hankom LOCATION MINNESOTA GMT CA 1

|      | CURRENT YEAR GOALS FOR NEW |
|------|----------------------------|
| мемв | ERS                        |

CURRENT YEAR ACTUAL MEMBERS

- ▲ - LAST YEAR ACTUAL MEMBERS

| DROPPED CLUBS: 0 |     |
|------------------|-----|
| DROPPED MEMBERS  |     |
| DECEASED         | 14  |
| CLUB CANCELLED   | 0   |
| OTHER            | 91  |
| TOTAL            | 105 |